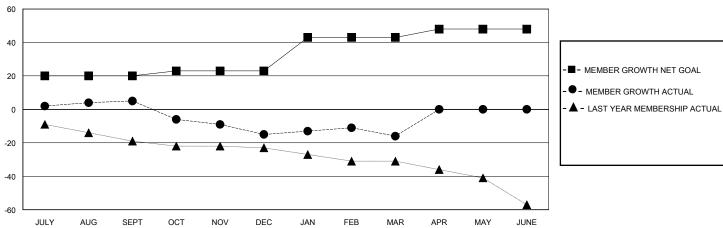

## District 14 B

Results as of: 3/31/2024

| Clubs         |               |             |               | Members               |                       |                         |                                                    |  |
|---------------|---------------|-------------|---------------|-----------------------|-----------------------|-------------------------|----------------------------------------------------|--|
|               | RESULTS FOR   | R 2023-2024 |               | RESULTS FOR 2023-2024 |                       |                         |                                                    |  |
| QUARTER       | NEW CLUB GOAL | NEW CLUBS   | DROPPED CLUBS | QUARTER MEMB          | ER GROWTH NET<br>GOAL | MEMBER GROWTH<br>ACTUAL | DROPPED<br>MEMBERS ACTUAL<br>(including transfers) |  |
| JULY/AUG/SEPT | 1             | 0           | 0             | JULY/AUG/SEPT         | 20                    | 18                      | 13                                                 |  |
| OCT/NOV/DEC   | 0             | 0           | 0             | OCT/NOV/DEC           | 3                     | 7                       | 25                                                 |  |
| JAN/FEB/MAR   | 1             | 0           | 0             | JAN/FEB/MAR           | 20                    | 19                      | 20                                                 |  |
| APR/MAY/JUNE  | 0             | 0           | 0             | APR/MAY/JUNE          | 5                     | 0                       | 0                                                  |  |

## GOALS AND ACTUAL MEMBERS CUMULATIVE

| DROPPED CLUBS: 0 |    | 16 CLUBS OF 31 ADDED 1 OR MORE<br>NEW MEMBERS | GENDER DISTRIBUTION  MALE 407 (62.33%) |              |     |
|------------------|----|-----------------------------------------------|----------------------------------------|--------------|-----|
| DROPPED MEMBERS  |    |                                               | FEMALE                                 | 246 (37.67%) |     |
| DECEASED         | 13 | CLICK HERE FOR CUMULATIVE                     | TOTAL FAMILY UNIT MEMBERS              |              | 102 |
| CLUB CANCELLED 0 |    | MEMBERSHIP DATA                               |                                        |              | E1  |
| OTHER            | 45 |                                               | FAMILY MEMBERS PAYING HALF             |              | 51  |
| TOTAL            | 58 |                                               | 5626                                   |              |     |